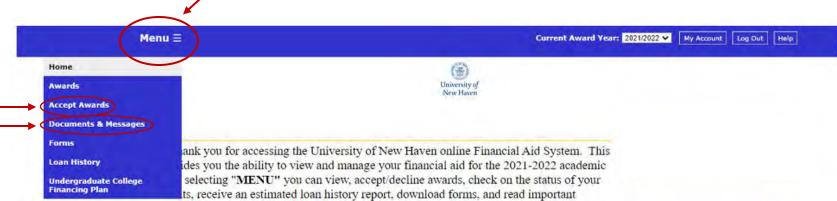

# **Accessing the Financial Aid System**

**Step 1.** Click on the **My Financial Aid** icon via the **myCharger** portal.

The My Financial Aid system can also be accessed on the Financial Aid website at <u>newhaven.edu/financialaid</u>.

**Step 2.** Log into the My Financial Aid system using your Banner Student ID and password.

| LOG IN   |                                          |
|----------|------------------------------------------|
| Banner S | Student ID                               |
| Passwor  | d                                        |
|          | Submit                                   |
|          | Forgot Your Password?<br>First Time User |

## **Confirming your Financial Aid is Finalized**

messages about your financial aid. On each page you will find specific information and/or instructions.

When applying for aid you can confirm we have received the required documents and determine what forms are outstanding by visiting the "**Documents**" page. If additional documents are being requested you may find the forms you need on the "**Forms**" page. After you complete your application and we process a financial aid award; you can view and then accept or decline the offered assistance at the Awards and Accept Awards pages.