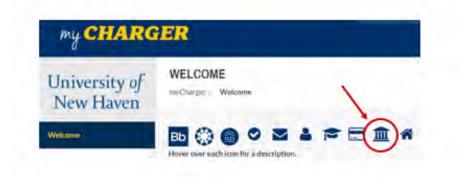

#### **Student Access**

• Students can log into **ePay** via the **myCharger** portal.

| my CHARGER                 |                                |  |
|----------------------------|--------------------------------|--|
| University of<br>New Haven | WELCOME<br>myCharger / Welcome |  |
| Welcome                    | Bb 🔅 📾 🛇 🖂 🛎 🍋 🗐 🏠 🏠           |  |