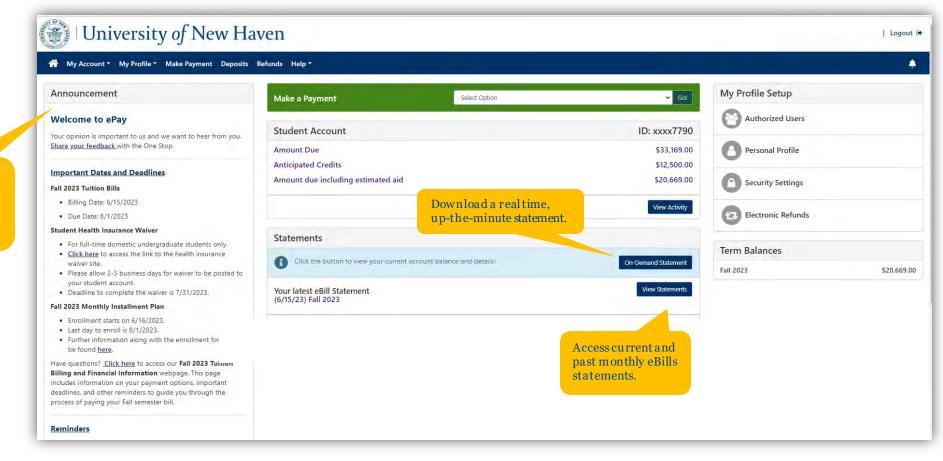

# **Understanding ePay**

Check here for im portant dates and deadlines, helpful tools, and more,

# **Understanding your Bill**

| University of<br>New Haven                                                                                                                                                                                                                                                                                                                                                                                                                                   |                                                                                                                                                                                                                                                                                                                                                                                                                                                                                                                                                                                                                                                                                                                                                                                                                                                                                                                                                                                                                                                                                                                                                                                                                                                                                                                                                                                                                                                                                                                                                                                                                                                                                                                                                                                                                                                                                                                                                                                                                                                                                                                                |                                                                                                                                                                                                                                 |
|--------------------------------------------------------------------------------------------------------------------------------------------------------------------------------------------------------------------------------------------------------------------------------------------------------------------------------------------------------------------------------------------------------------------------------------------------------------|--------------------------------------------------------------------------------------------------------------------------------------------------------------------------------------------------------------------------------------------------------------------------------------------------------------------------------------------------------------------------------------------------------------------------------------------------------------------------------------------------------------------------------------------------------------------------------------------------------------------------------------------------------------------------------------------------------------------------------------------------------------------------------------------------------------------------------------------------------------------------------------------------------------------------------------------------------------------------------------------------------------------------------------------------------------------------------------------------------------------------------------------------------------------------------------------------------------------------------------------------------------------------------------------------------------------------------------------------------------------------------------------------------------------------------------------------------------------------------------------------------------------------------------------------------------------------------------------------------------------------------------------------------------------------------------------------------------------------------------------------------------------------------------------------------------------------------------------------------------------------------------------------------------------------------------------------------------------------------------------------------------------------------------------------------------------------------------------------------------------------------|---------------------------------------------------------------------------------------------------------------------------------------------------------------------------------------------------------------------------------|
| NI II                                                                                                                                                                                                                                                                                                                                                                                                                                                        |                                                                                                                                                                                                                                                                                                                                                                                                                                                                                                                                                                                                                                                                                                                                                                                                                                                                                                                                                                                                                                                                                                                                                                                                                                                                                                                                                                                                                                                                                                                                                                                                                                                                                                                                                                                                                                                                                                                                                                                                                                                                                                                                |                                                                                                                                                                                                                                 |
|                                                                                                                                                                                                                                                                                                                                                                                                                                                              |                                                                                                                                                                                                                                                                                                                                                                                                                                                                                                                                                                                                                                                                                                                                                                                                                                                                                                                                                                                                                                                                                                                                                                                                                                                                                                                                                                                                                                                                                                                                                                                                                                                                                                                                                                                                                                                                                                                                                                                                                                                                                                                                |                                                                                                                                                                                                                                 |
|                                                                                                                                                                                                                                                                                                                                                                                                                                                              |                                                                                                                                                                                                                                                                                                                                                                                                                                                                                                                                                                                                                                                                                                                                                                                                                                                                                                                                                                                                                                                                                                                                                                                                                                                                                                                                                                                                                                                                                                                                                                                                                                                                                                                                                                                                                                                                                                                                                                                                                                                                                                                                |                                                                                                                                                                                                                                 |
| Bursar's Office<br>300 Boston Post Rd<br>West Haven, CT 06516<br>bursar@mewhaven.edu<br>203-932-7217<br>www.newhaven.edu/bursar                                                                                                                                                                                                                                                                                                                              | Charlie Cha<br>300 Boston<br>West Have<br>Student ID                                                                                                                                                                                                                                                                                                                                                                                                                                                                                                                                                                                                                                                                                                                                                                                                                                                                                                                                                                                                                                                                                                                                                                                                                                                                                                                                                                                                                                                                                                                                                                                                                                                                                                                                                                                                                                                                                                                                                                                                                                                                           | n Past Ri<br>en, CT Of                                                                                                                                                                                                          |
| Account Summary                                                                                                                                                                                                                                                                                                                                                                                                                                              | CIPATED CREDITS                                                                                                                                                                                                                                                                                                                                                                                                                                                                                                                                                                                                                                                                                                                                                                                                                                                                                                                                                                                                                                                                                                                                                                                                                                                                                                                                                                                                                                                                                                                                                                                                                                                                                                                                                                                                                                                                                                                                                                                                                                                                                                                |                                                                                                                                                                                                                                 |
| Tuition Undergraduate \$20685.00 Dean's Scholarship<br>General Student Fee \$764.00 Distinguished Scholar Awar                                                                                                                                                                                                                                                                                                                                               |                                                                                                                                                                                                                                                                                                                                                                                                                                                                                                                                                                                                                                                                                                                                                                                                                                                                                                                                                                                                                                                                                                                                                                                                                                                                                                                                                                                                                                                                                                                                                                                                                                                                                                                                                                                                                                                                                                                                                                                                                                                                                                                                | \$1000.                                                                                                                                                                                                                         |
| Student Health Insurance \$1525.00 Payment - Electronic Check                                                                                                                                                                                                                                                                                                                                                                                                |                                                                                                                                                                                                                                                                                                                                                                                                                                                                                                                                                                                                                                                                                                                                                                                                                                                                                                                                                                                                                                                                                                                                                                                                                                                                                                                                                                                                                                                                                                                                                                                                                                                                                                                                                                                                                                                                                                                                                                                                                                                                                                                                |                                                                                                                                                                                                                                 |
| Student Health Insurance \$1526.00 Payment - Electronic Cheol                                                                                                                                                                                                                                                                                                                                                                                                |                                                                                                                                                                                                                                                                                                                                                                                                                                                                                                                                                                                                                                                                                                                                                                                                                                                                                                                                                                                                                                                                                                                                                                                                                                                                                                                                                                                                                                                                                                                                                                                                                                                                                                                                                                                                                                                                                                                                                                                                                                                                                                                                |                                                                                                                                                                                                                                 |
|                                                                                                                                                                                                                                                                                                                                                                                                                                                              |                                                                                                                                                                                                                                                                                                                                                                                                                                                                                                                                                                                                                                                                                                                                                                                                                                                                                                                                                                                                                                                                                                                                                                                                                                                                                                                                                                                                                                                                                                                                                                                                                                                                                                                                                                                                                                                                                                                                                                                                                                                                                                                                | \$13974.                                                                                                                                                                                                                        |
|                                                                                                                                                                                                                                                                                                                                                                                                                                                              | k S                                                                                                                                                                                                                                                                                                                                                                                                                                                                                                                                                                                                                                                                                                                                                                                                                                                                                                                                                                                                                                                                                                                                                                                                                                                                                                                                                                                                                                                                                                                                                                                                                                                                                                                                                                                                                                                                                                                                                                                                                                                                                                                            | \$13974.<br>\$22,974                                                                                                                                                                                                            |
| Total Charges: \$22.974.00 Total Credits/A                                                                                                                                                                                                                                                                                                                                                                                                                   | k S                                                                                                                                                                                                                                                                                                                                                                                                                                                                                                                                                                                                                                                                                                                                                                                                                                                                                                                                                                                                                                                                                                                                                                                                                                                                                                                                                                                                                                                                                                                                                                                                                                                                                                                                                                                                                                                                                                                                                                                                                                                                                                                            |                                                                                                                                                                                                                                 |
| Total Charges: \$22,974.00 Total Credits/A<br>PREVIOUS BALANCE CURRENT TERM BALANCE DUE DATE                                                                                                                                                                                                                                                                                                                                                                 | k S<br>Anticipated Credits: \$<br>Amount D                                                                                                                                                                                                                                                                                                                                                                                                                                                                                                                                                                                                                                                                                                                                                                                                                                                                                                                                                                                                                                                                                                                                                                                                                                                                                                                                                                                                                                                                                                                                                                                                                                                                                                                                                                                                                                                                                                                                                                                                                                                                                     | \$13974<br>\$22,974                                                                                                                                                                                                             |
| Total Charges: \$22,974.00         Total Credits/A           PREVIOUS BALANCE         CURRENT TERM BALANCE         Due Date           50 00         \$0 00         05/13/2021           Spring 2021 Schedule           Subject         Course Section         Campus                                                                                                                                                                                         | k Summer States  | \$13974.<br>\$22,974<br>ME<br>Credits                                                                                                                                                                                           |
| Total Charges: \$22,974.00 Total Credits/A PREVIOUS BALANCE CURRENT TERM BALANCE DUE DATE 50.00 \$0.00 D5/13/2021 Spring 2021 Schedule Subject Course Section Campus Course Title CJST 2/250 02 MAI Scientific Methods                                                                                                                                                                                                                                       | k Standard Credits: S<br>Anticipated Credits: S<br>Amount D<br>S0.00                                                                                                                                                                                                                                                                                                                                                                                                                                                                                                                                                                                                                                                                                                                                                                                                                                                                                                                                                                                                                                                                                                                                                                                                                                                                                                                                                                                                                                                                                                                                                                                                                                                                                                                                                                                                                                                                                                                                                                                                                                                           | \$13974<br>\$22,974<br>ME<br>Credits<br>3.00                                                                                                                                                                                    |
| Total Charges: \$22,974.00         Total Credits/A           PREVIOUS BALANCE         CURRENT TERM BALANCE         Due Date           50:00         \$0:00         05/13/2021           Spring 2021 Schedule         Spring 2021 Schedule         Course Title           CJST         2250         02         MAI         Scientific Methods           CJST         2399         02         MAI         Professional Practice                                | k Staticipated Credits: S<br>Amount D<br>S0.00                                                                                                                                                                                                                                                                                                                                                                                                                                                                                                                                                                                                                                                                                                                                                                                                                                                                                                                                                                                                                                                                                                                                                                                                                                                                                                                                                                                                                                                                                                                                                                                                                                                                                                                                                                                                                                                                                                                                                                                                                                                                                 | \$13974<br>\$22,974<br>\$22,974<br>\$22,974<br>\$22,974<br>\$20<br>\$3,00<br>\$3,00<br>\$3,00                                                                                                                                   |
| Total Charges: \$22,974.00         Total Credits/A           PREVIOUS BALANCE         CURRENT TERM BALANCE         Due Date           50:00         \$0:00         D5/13/2021           Spring 2021 Schedule         Spring 2021 Schedule           CUST         2250         02         MAI           CJST         3399         02         MAI         Professional Practice           HSEM         2020         80         MAI         Technology In Emret | k Staticipated Credits; S<br>Amount D<br>S0.00<br>im CJ<br>s in CJ<br>g Mgmt                                                                                                                                                                                                                                                                                                                                                                                                                                                                                                                                                                                                                                                                                                                                                                                                                                                                                                                                                                                                                                                                                                                                                                                                                                                                                                                                                                                                                                                                                                                                                                                                                                                                                                                                                                                                                                                                                                                                                                                                                                                   | \$13974<br>\$22,974<br>\$22,974<br>\$22,974<br>\$22,974<br>\$20,074<br>\$3,00<br>\$3,00<br>\$3,00<br>\$3,00                                                                                                                     |
| Total Charges: \$22,974.00         Total Credits/A           PREVIOUS BALANCE         CURRENT TERM BALANCE         Due Date           50.00         \$0.00         05/13/2021           Spring 2021 Schedule         Spring 2021 Schedule           CUIST         2250         02           CUST         2250         02           HSEM         2022         80           HSEM         2020         80           MAI         Technology in Emergian          | k State Stat | \$13974<br>\$22,974<br>\$22,974<br>\$22,974<br>\$22,974<br>\$22,974<br>\$20,974<br>\$20,974<br>\$20,974<br>\$20,974<br>\$20,974<br>\$20,974                                                                                     |
| Total Charges: \$22,974.00         Total Credits/A           PREVIOUS BALANCE         CURRENT TERM BALANCE         Due Date           50:00         \$0:00         D5/13/2021           Spring 2021 Schedule         Spring 2021 Schedule           CUST         2250         02         MAI           CJST         3399         02         MAI         Professional Practice           HSEM         2020         80         MAI         Technology In Emret | k State Stat | \$13974<br>\$22,974<br>\$22,974<br>\$22,974<br>\$22,974<br>\$22,974<br>\$20,974<br>\$20,974<br>\$20,974<br>\$20,974<br>\$20,974<br>\$20,974<br>\$20,974<br>\$20,974<br>\$20,974<br>\$20,974<br>\$20,974<br>\$20,974<br>\$20,974 |