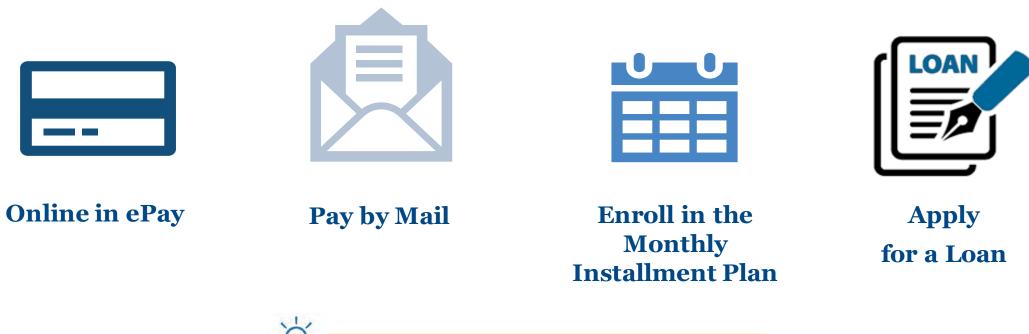

### **Step 5: Review your Payment Options**

### **Step 5: Review your Payment Options**

All these payment options can be used together – you do not have to use one option exclusively.

# Pay Online in ePay

- Electronic Check (e-check)
  - There is <u>no service fee</u> for using e-check
- Credit/Debit Card
  - Visa, MasterCard, Discover, Amex
  - Subject to a 2.85% service fee

Confirm your account information with your bank before making your online payment.

# Pay by Mail

- Personal/bank check, 529 college savings plan payments
- Payable to the University of New Haven
- Include student's name and student ID number
- Payments can be mailed to: University of New Haven Attn: Bursar's Office 300 Boston Post Road West Haven, CT 06516

### **Enroll in Monthly Installment Plan**

- \$50 enrollment fee per semester, interest-free.
- Fall Plan: 5 payments (first payment due July 1)
- Spring Plan: December April

University of New Haven

- Payments are due every 30 days on or around the 1<sup>st</sup> of each month.
- Deadline to enroll in the Fall plan is August 1.
- Link to enrollment form available in ePay.

# **Apply for a Loan**

**Federal Direct Parent Plus Loan (PLUS)** The parent is the borrower of this federal creditbased loan.