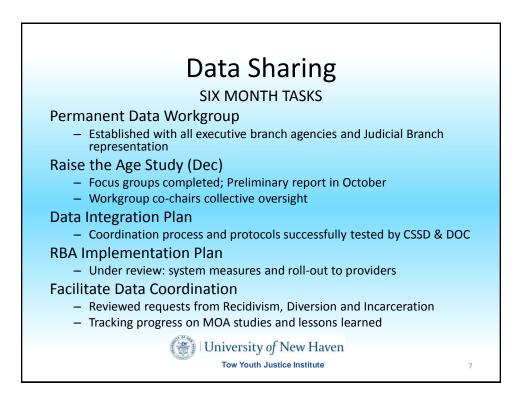

| Eighty Individuals participated across the f | our JJPOC workgroups representing the following agenc |
|----------------------------------------------|-------------------------------------------------------|
| and organizations:                           |                                                       |
| Big Brothers/Big Sisters                     | Judicial Branch CSSD                                  |
| Bridgeport JRB/LIST                          | Lifebridge                                            |
| Child Health and Development Institute       | Middletown YSB                                        |
| Central CT State University/IMRP             | National Alliance on Mental Illness                   |
| Center for Children's Advocacy               | Office of